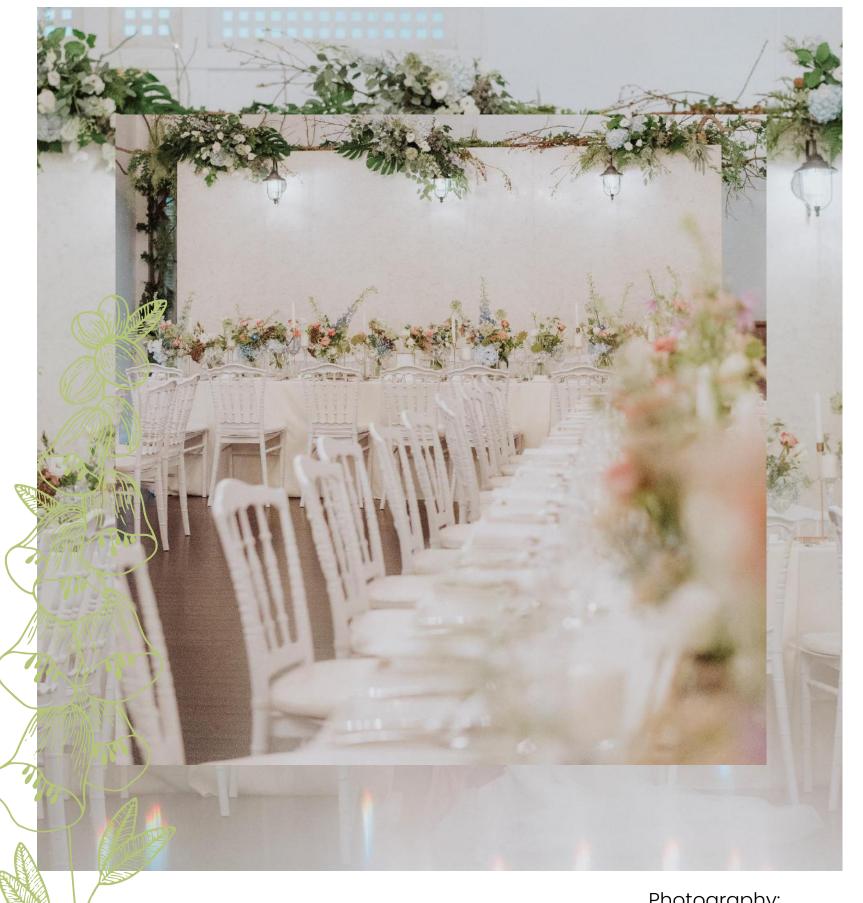

### Dining Hall & Balcony

The Summerhouse evokes a sense of homely yet stylish comfort. The timberwork and fretwork convey the classic elegance of clean geometric lines, and accentuate the stately proportions of the bungalow.

A key feature that was introduced to the upper-story dining hall is the mirrored ceiling of tapered and angled panes echoing the geometric patterns on the original windows, and bolstering the natural light coming into the space.