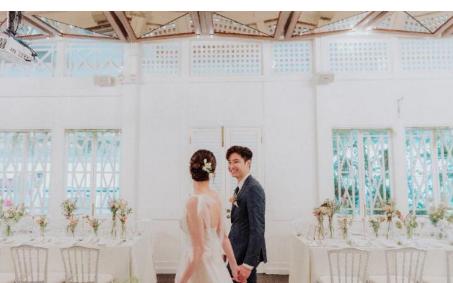

### Dining Hall & Balcony

The Summerhouse evokes a sense of homely yet stylish comfort. The timberwork and fretwork convey the classic elegance of clean geometric lines, and accentuate the stately proportions of the bungalow.

A key feature that was introduced to the upper-story dining hall is the mirrored ceiling of tapered and angled panes echoing the geometric patterns on the original windows, and bolstering the natural light coming into the space.