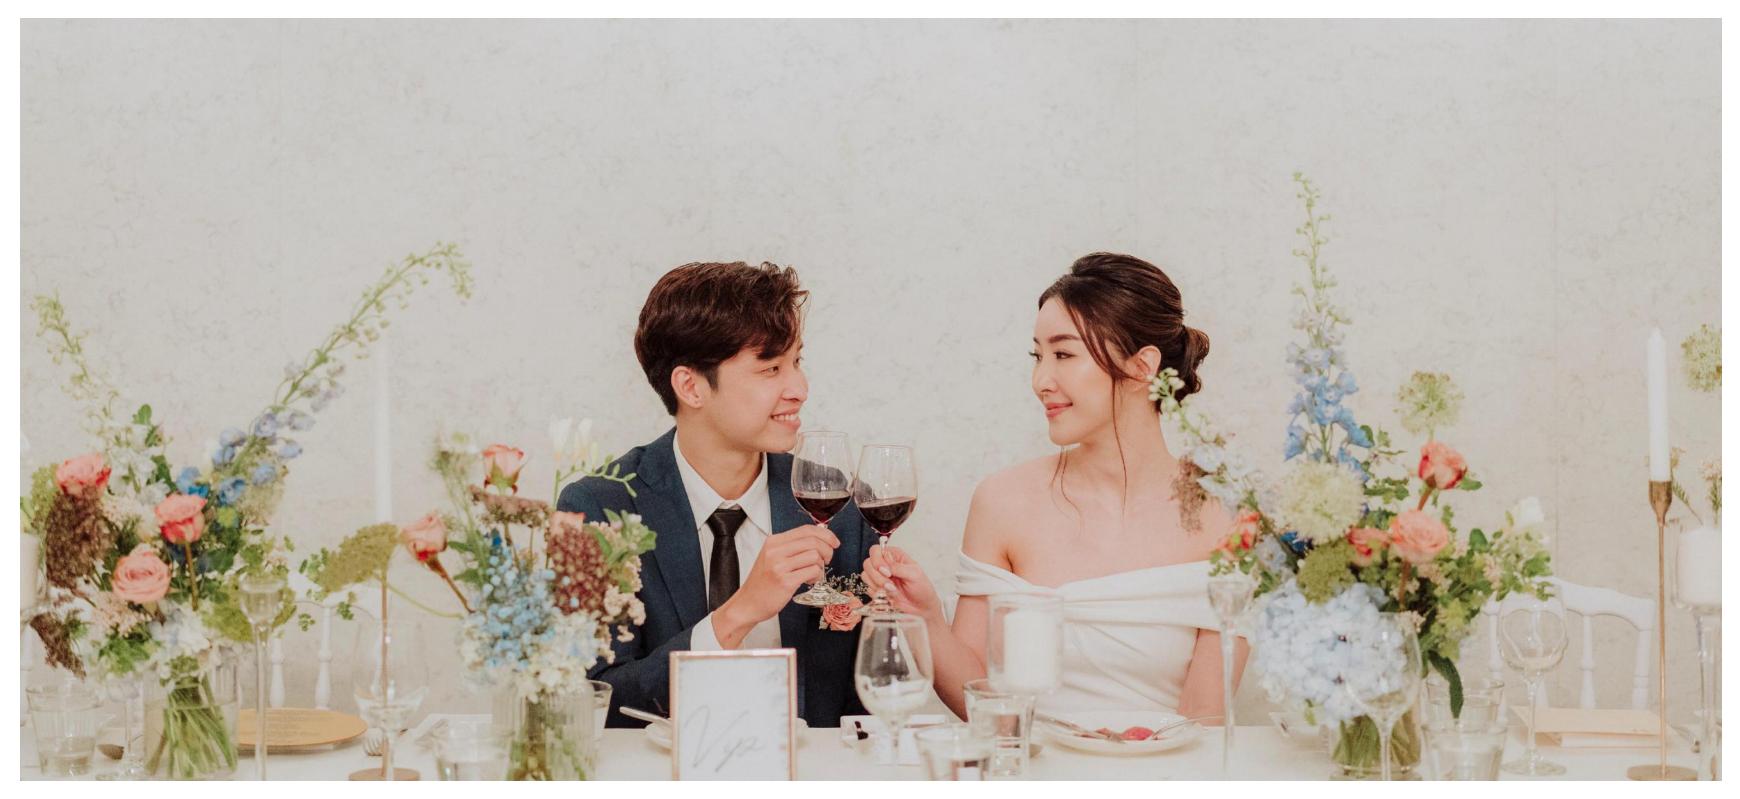

### Dining Hall & Balcony

The Summerhouse evokes a sense of homely yet stylish comfort. The timberwork and fretwork convey the classic elegance of clean geometric lines, and accentuate the stately proportions of the bungalow.

A key feature that was introduced to the upper-story dining hall is the mirrored ceiling of tapered and angled panes echoing the geometric patterns on the original windows, and bolstering the natural light coming into the space.

Photography: @IkiCompany | Stationery: @SonderByCo | Gown: @TrulyEnamoured | Hair & Makeup: @dreammakers\_makeup Models: @Now\_Model\_Management | Styling: 1-Pixies by 1-Host

The culinary team at The Summerhouse draws inspiration from surrounding vast greenery and beautiful gardens for our creations, focusing on nature-inspired cuisine using fresh seasonal produces.