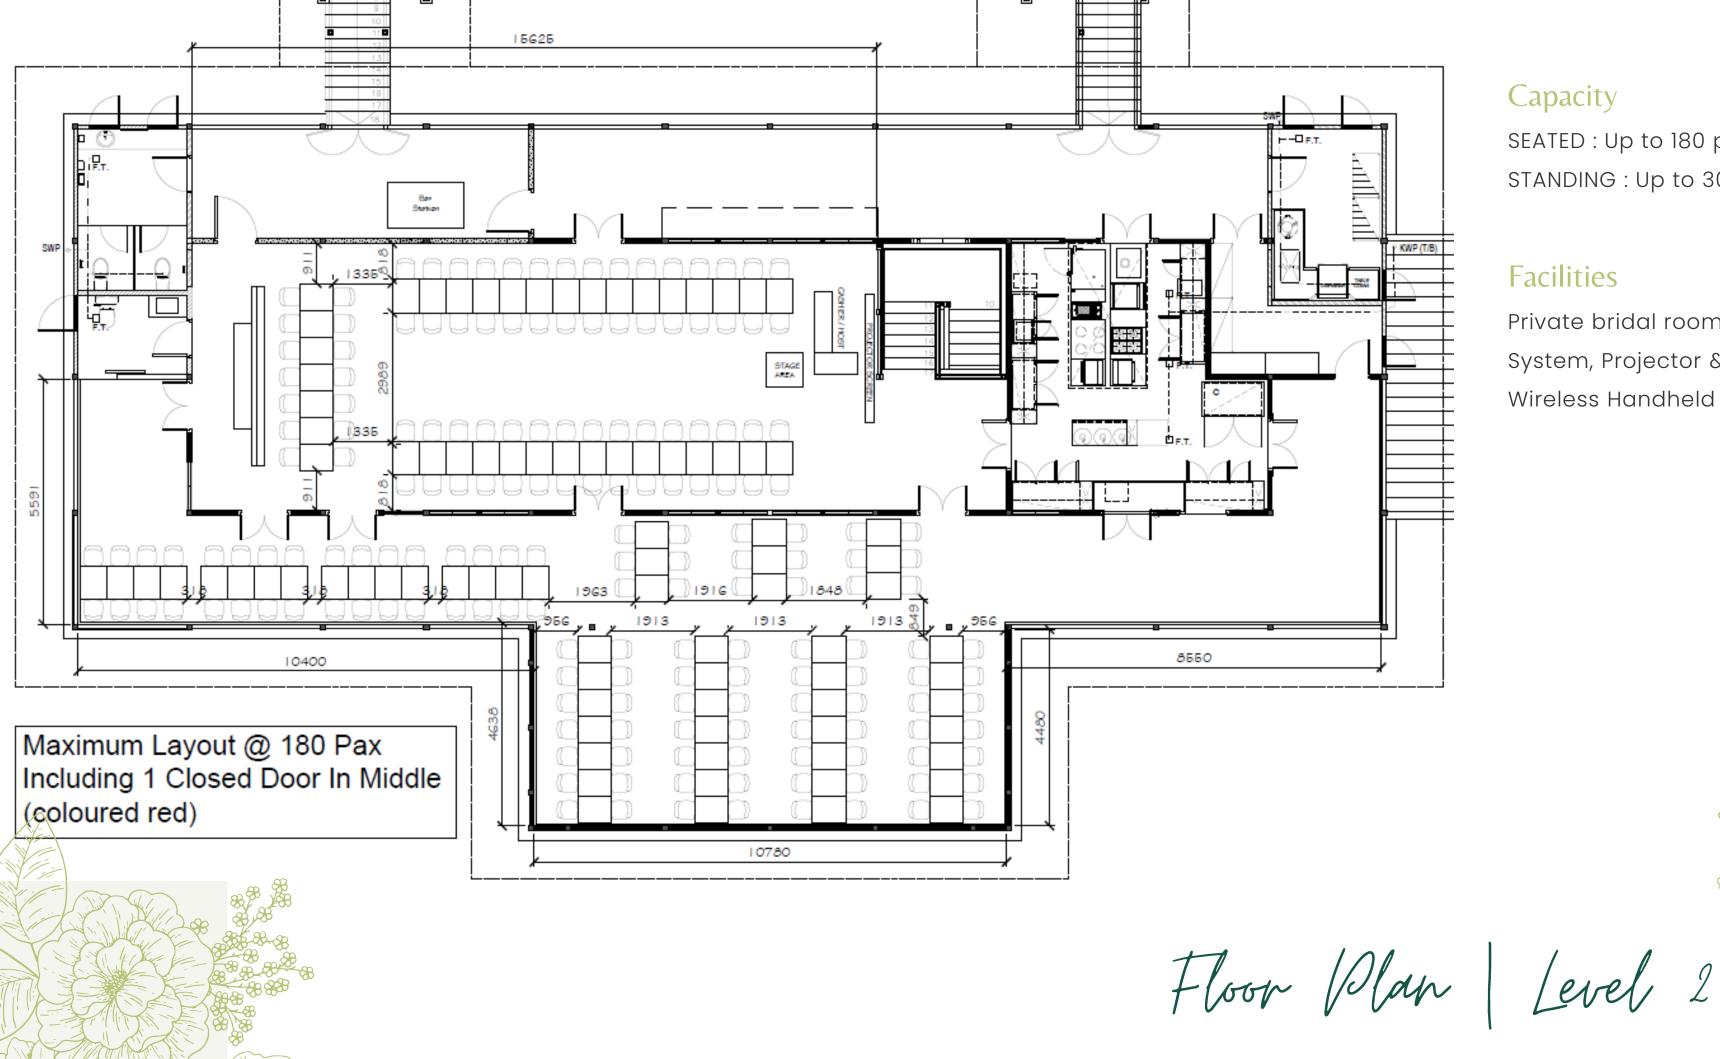

#### Capacity

SEATED: Up to 180 pax

STANDING: Up to 300 pax

#### **Facilities**

Private bridal room, Sound System, Projector & Screens, Wireless Handheld Mics

Photography: @lkiCompany