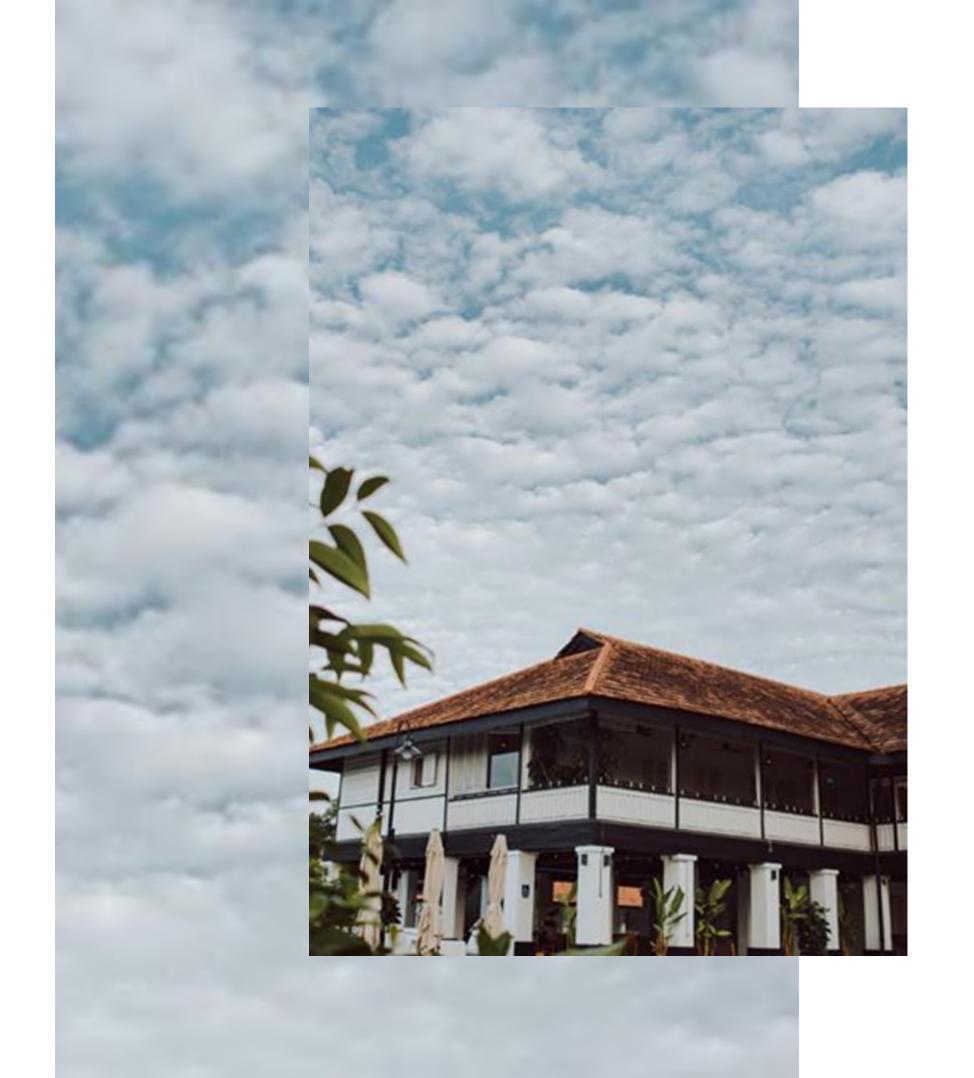

### Dining Hall & Balcony

The Summerhouse evokes a sense of homely yet stylish comfort. The timberwork and fretwork convey the classic elegance of clean geometric lines, and accentuate the stately proportions of the bungalow.

A key feature that was introduced to the upper-story dining hall is the mirrored ceiling of tapered and angled panes echoing the geometric patterns on the original windows, and bolstering the natural light coming into the space.

Photography: @IkiCompany | Stationery: @SonderByCo | Gown: @TrulyEnamoured | Hair & Makeup: @dreammakers\_makeup Models: @Now\_Model\_Management | Styling: 1-Pixies by 1-Host

The culinary team at The Summerhouse draws inspiration from surrounding vast greenery and beautiful gardens for our creations, focusing on nature-inspired cuisine using fresh seasonal produces.