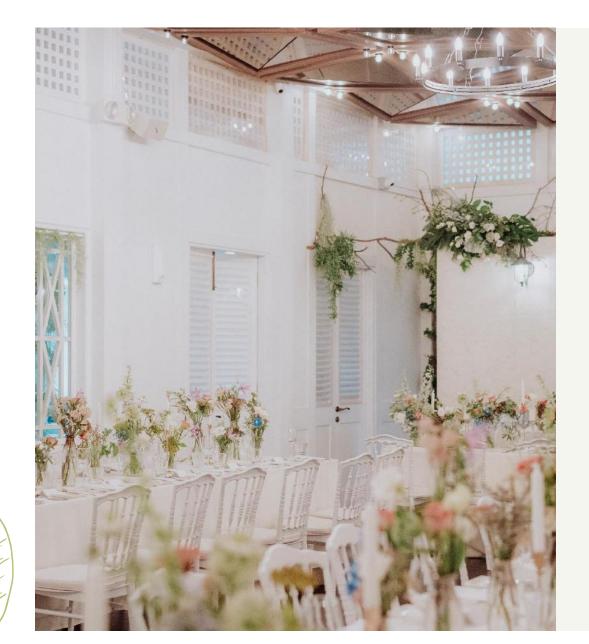

### Dining Hall & Balcony

The Summerhouse evokes a sense of homely yet stylish comfort. The timberwork and fretwork convey the classic elegance of clean geometric lines, and accentuate the stately proportions of the bungalow.

A key feature that was introduced to the upper-story dining hall is the mirrored ceiling of tapered and angled panes echoing the geometric patterns on the original windows, and bolstering the natural light coming into the space.