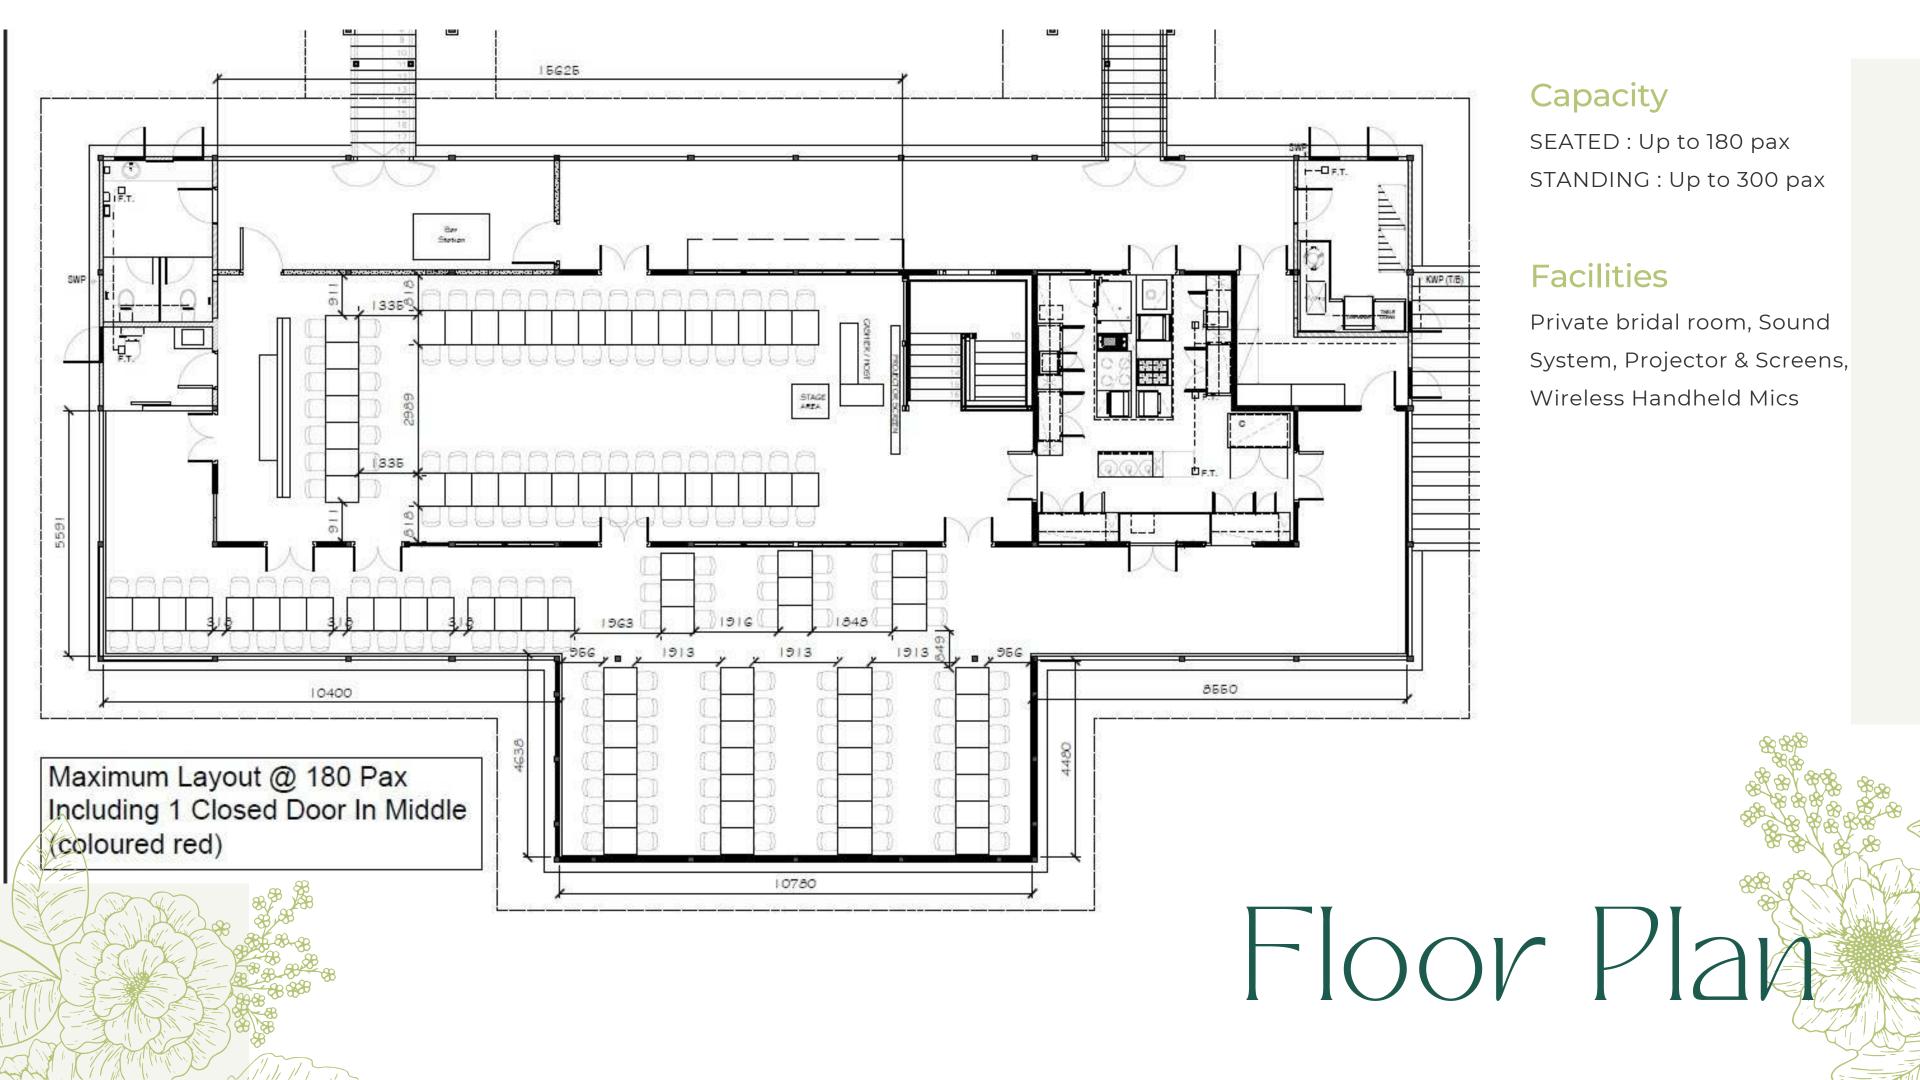

## Fact Sheet

#### CAPACITY (SEATED)

Botanico Level 2: Up to 180 guests

Garden Solemnisation: 50 guests | Courtyard: Up to 80 guests

#### **FACILITIES**

Private bridal room, Sound System, Projector & Screens, Wireless Handheld Mics