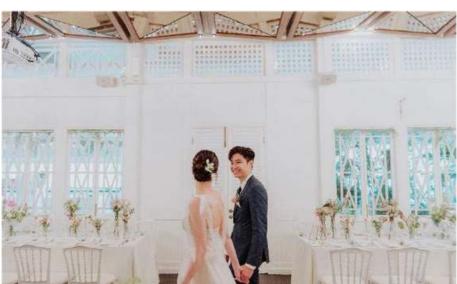

## Botanico Dinning Hall & Balcony

The Summerhouse evokes a sense of homely yet stylish comfort. The timberwork and fretwork convey the classic elegance of clean geometric lines, and accentuate the stately proportions of the bungalow.

A key feature that was introduced to the upper-story dining hall is the mirrored ceiling of tapered and angled panes echoing the geometric patterns on the original windows, and bolstering the natural light coming into the space.