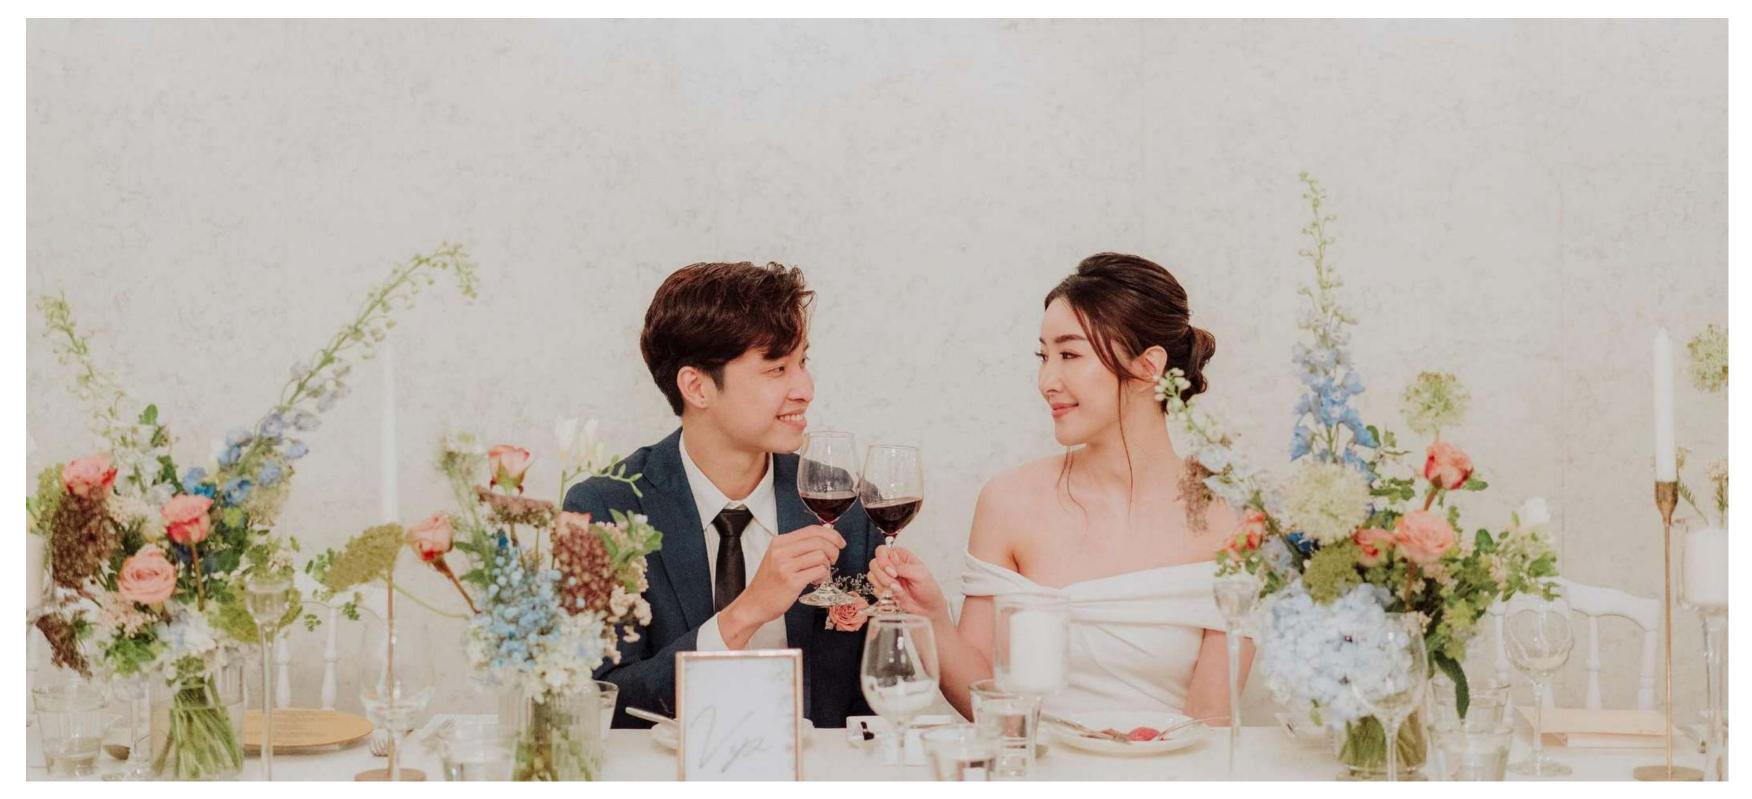

## Botanico Dinning Hall & Balcony

The Summerhouse evokes a sense of homely yet stylish comfort. The timberwork and fretwork convey the classic elegance of clean geometric lines, and accentuate the stately proportions of the bungalow.

A key feature that was introduced to the upper-story dining hall is the mirrored ceiling of tapered and angled panes echoing the geometric patterns on the original windows, and bolstering the natural light coming into the space.

Photography: @IkiCompany | Stationery: @SonderByCo | Gown: @TrulyEnamoured | Hair & Makeup: @dreammakers\_makeup Models: @Now\_Model\_Management | Styling: 1-Pixies by 1-Host

The culinary team at The Summerhouse expertly blends the sizzle of the grill with the enchanting allure of Asian cuisine.